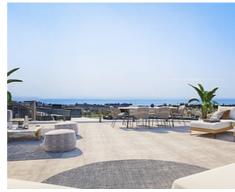

Inside, the unique distribution is specially designed to offer spacious living areas where the interior is connected to the exterior areas to maximize light and space. The open plan lounge area featuring the kitchen flows seamlessly and connects with the large terrace to provide a unique living area.